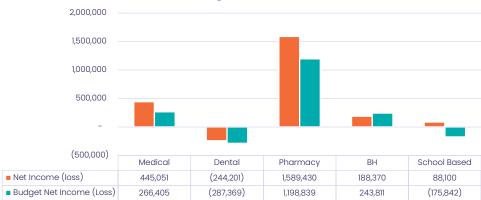

#### Service Line Margin YTD December 2024

#### Other Unit Margin YTD Dec. 2024