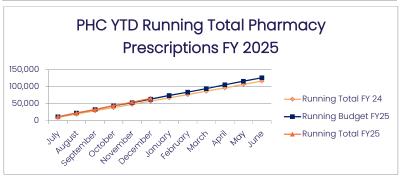

Total Dental Encounters MTD are 1,376 with a Budget of 1,420.

YTD Total is 8,213 and the Budget is 8,455 for a % variance of -2.9.

The prior YTD total was 6,415 Year to Date and Prior Year ratio 128%.

Pharmacy Prescriptions Filled MTD are 11,343 with a Budget of 10,650.

YTD Total is 65,530 and the Budget is 63,391 for a % variance of 3.4.

The prior YTD total was 60,166 Year to Date and Prior Year ratio 108.9%.