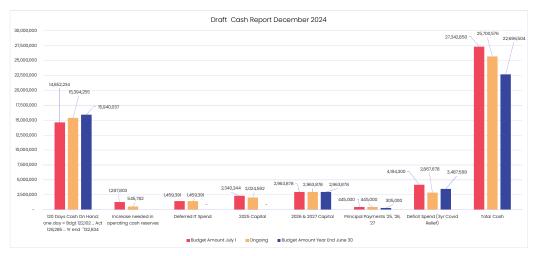

#### **Balance Sheet**

Consolidated Days Cash on Hand is 200.3 days calculating available cash and investments of \$25.7m.

Operating cash is \$23.17m for 180.6 days, and the capital fund is \$2.53m for 19.7 days.

\* the formula is based on all calendar days, not just business days.

Days in Clinical Accounts Receivable are 63, and the current receivable balance is \$3,354,597. Clinical AR is presented gross and does not include an adjustment for assessment of collectability. Days in Pharmacy Accounts Receivable are 13, and the current receivable balance is 963,226 Pharmacy AR is presented net of an allowance for uncollectible patient accounts.

#### INANCIAL STATISTICS

|                    |                | Operating Margin winternal granting | 12/31/2024<br>2.4% | Budget<br>-6.3% | Year to Date<br>-6.6% | Year to Date Budget<br>-6.3% |                 |
|--------------------|----------------|-------------------------------------|--------------------|-----------------|-----------------------|------------------------------|-----------------|
| 2019 Capital Link  |                |                                     |                    |                 |                       |                              |                 |
| Industry Benchmark | Strategic Plan |                                     |                    |                 |                       | Insurance Balance            | Patient Balance |
| 60                 | < = 60         | Clinical AR Days and Gross Balance  | 63                 | \$ 3,354,597    |                       | \$ 1,759,189                 | \$ 1,595,408    |
|                    |                | Pharmacy AR, Net Collectible Value  | 13                 | 963,226         |                       | \$ 932,379                   | \$ 30,847       |
|                    |                | Days Cash on Hand                   |                    | Current Month   |                       | Prior Month                  | Change          |
| 45                 | > = 120        | Operating Cash                      | 180.6              | 23,167,774      | 174.1                 | . 22,441,975                 | 725,799         |
|                    |                | Capital Fund                        | 19.7               | 2,532,802       | 19.6                  | 2,524,610                    | 8,192           |
|                    |                | Total Cash                          | 200.3              | 25,700,576      | 193.7                 | 24,966,585                   | 733,990         |