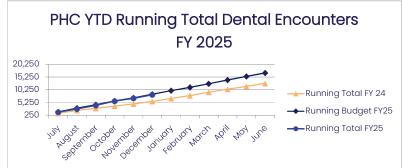

Total Dental Encounters MTD are 1,376 with a Budget of 1,420.

YTD Total is 8,213 and the Budget is 8,455 for a % variance of -2.9.

The prior YTD total was 6,415 Year to Date and Prior Year ratio 128%.

Pharmacy Prescriptions Filled MTD are 11,343 with a Budget of 10,650.