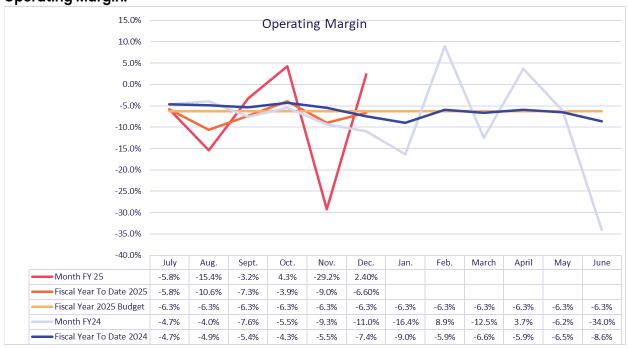

#### **Operating Margin:**

#### INANCIAL STATISTICS

|                    |                | Operating Margin winternal granting | 12/31/2024<br>2.4% | Budget<br>-6.3% | Year to Date<br>-6.6% | Year to Date Budget<br>-6.3% |                 |
|--------------------|----------------|-------------------------------------|--------------------|-----------------|-----------------------|------------------------------|-----------------|
| 2019 Capital Link  |                |                                     |                    |                 |                       |                              |                 |
| Industry Benchmark | Strategic Plan |                                     |                    |                 |                       | Insurance Balance            | Patient Balance |
| 60                 | < = 60         | Clinical AR Days and Gross Balance  | 63                 | \$ 3,354,597    |                       | \$ 1,759,189                 | \$ 1,595,408    |
|                    |                | Pharmacy AR, Net Collectible Value  | 13                 | 963,226         |                       | \$ 932,379                   | \$ 30,847       |
|                    |                | Days Cash on Hand                   |                    | Current Month   |                       | Prior Month                  | Change          |
| 45                 | > = 120        | Operating Cash                      | 180.6              | 23,167,774      | 174.1                 | . 22,441,975                 | 725,799         |
|                    |                | Capital Fund                        | 19.7               | 2,532,802       | 19.6                  | 2,524,610                    | 8,192           |
|                    |                | Total Cash                          | 200.3              | 25,700,576      | 193.7                 | 24,966,585                   | 733,990         |