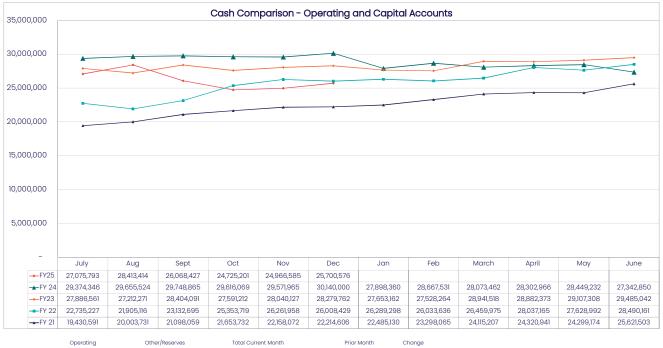

#### **Balance Sheet**

Consolidated Days Cash on Hand is 200.3 days calculating available cash and investments of \$25.7m.

Operating cash is \$23.17m for 180.6 days, and the capital fund is \$2.53m for 19.7 days.

#### INANCIAL STATISTICS

|                    |                | Operating Margin winternal granting | 12/31/2024<br>2.4% | Budget<br>-6.3% | Year to Date<br>-6.6% | Year to Date Budget<br>-6.3% |                 |
|--------------------|----------------|-------------------------------------|--------------------|-----------------|-----------------------|------------------------------|-----------------|
| 2019 Capital Link  |                |                                     |                    |                 |                       |                              |                 |
| Industry Benchmark | Strategic Plan |                                     |                    |                 |                       | Insurance Balance            | Patient Balance |
| 60                 | < = 60         | Clinical AR Days and Gross Balance  | 63                 | \$ 3,354,597    |                       | \$ 1,759,189                 | \$ 1,595,408    |
|                    |                | Pharmacy AR, Net Collectible Value  | 13                 | 963,226         |                       | \$ 932,379                   | \$ 30,847       |
|                    |                | Days Cash on Hand                   |                    | Current Month   |                       | Prior Month                  | Change          |
| 45                 | > = 120        | Operating Cash                      | 180.6              | 23,167,774      | 174.1                 | . 22,441,975                 | 725,799         |
|                    |                | Capital Fund                        | 19.7               | 2,532,802       | 19.6                  | 2,524,610                    | 8,192           |
|                    |                | Total Cash                          | 200.3              | 25,700,576      | 193.7                 | 24,966,585                   | 733,990         |