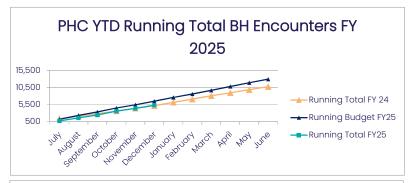

Year to Date and Prior Year ratio 102.5%.

Total Behavioral Health Encounters MTD are 954 with a Budget of 1,109.

YTD Total is 5,312 and the Budget is 6,603 for a % variance of -19.6.

The prior YTD total was 5,528 Y