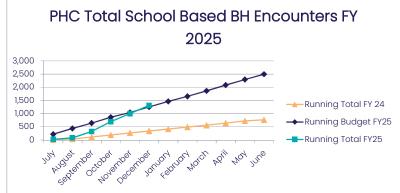

Year to Date and Prior Year ratio 96.1%.

Total School Based Behavioral Health Encounters MTD are 312 with a Budget of 316.

YTD Total is 1314 and the Budget is 1,879 for a % variance of -30.1.

The prior YTD total was 402 Year to Date and Prior Year ratio 326.9%.