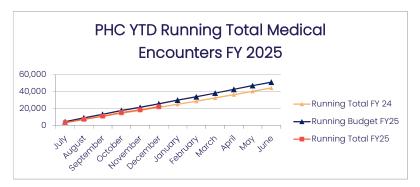

#### **Key Utilization**

Total Encounters Month to Date (MTD) are 6,597 with a Budget of 7,287.

Year to Date (YTD) total is 37,705 and the Budget is 43,377 for a % variance of -13.1.

The prior YTD total was 34,753.

Year to Date and Prior Year ratio 108.5%.

Total Medical Encounters MTD are 3,860 with a Budget of 4,315.

YTD total is 22,254 and the Budget is 25,684 for a % variance of -13.4.

The prior YTD total was 21,710. Year to Da