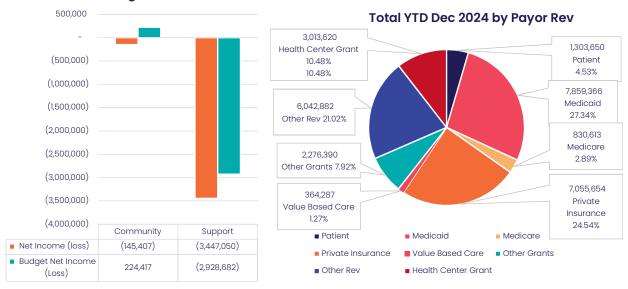

#### Revenue and Expense

Fee Revenue for the month totaled \$3.17m with a Budget of \$2.92m for a % variance of 8.8%.

YTD Fee Revenue is \$17.41m with a Budget of \$17.49m for a % variance of -0.4%. The prior YTD revenue was \$16.42m for a % variance of 6%.

Total Revenue for the month is \$4.15m with a Budget of \$3.86m for a % variance of 7.5%.

YTD Total Revenue is \$23.1m with a Budget of \$23.16m for a % variance of -0.3%.

Expenses for the month totaled \$4.05m with a Budget of \$4.1m for a % variance of -1.3%. YTD expenses are \$24.62m with a Budget of \$24.62m for a % variance of 0%.

The prior YTD expenses are \$22.36m for a variance of 10.1%.

Net Income for the month is \$98,750 with a Budget of \$-243,070 for a % variance of -140.63%. YTD Net Income is \$-1,525,707 with a Budget of \$-1,458,422 for a % variance of 4.61%. Capital Reserve Interest revenue posted for the month is \$8,192